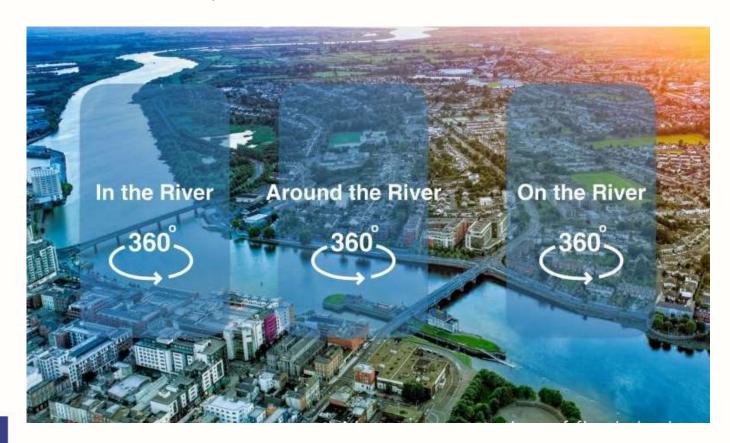

# SOLUTION: An Immersive Virtual Reality (VR) simulation themed 'Into the Blue'

360 Video/VR Experience which highlights the safe water based activities that can be enjoyed on the River Shannon, Limerick