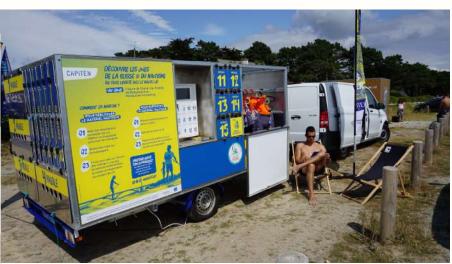

# A self service device to rent a paddle, body board or snorkelling gear (adapted trailer)