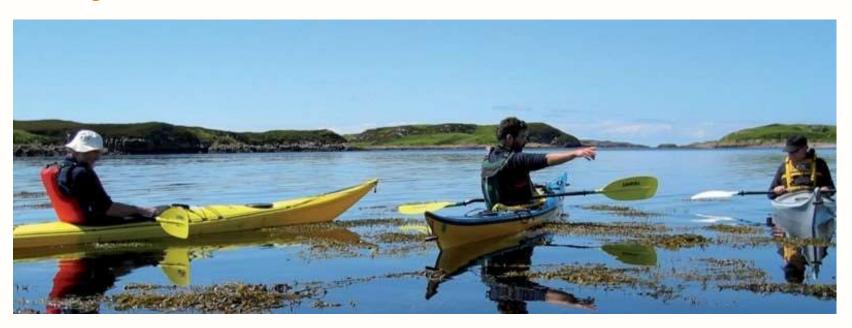

# "Promote economic development and job creation within the Atlantic Area nautical sector":

- Tourism and the practice of water sports;
- Industry, design, construction and dismantling of sustainable ships;
- > Sailing and services reserved for users in marinas.