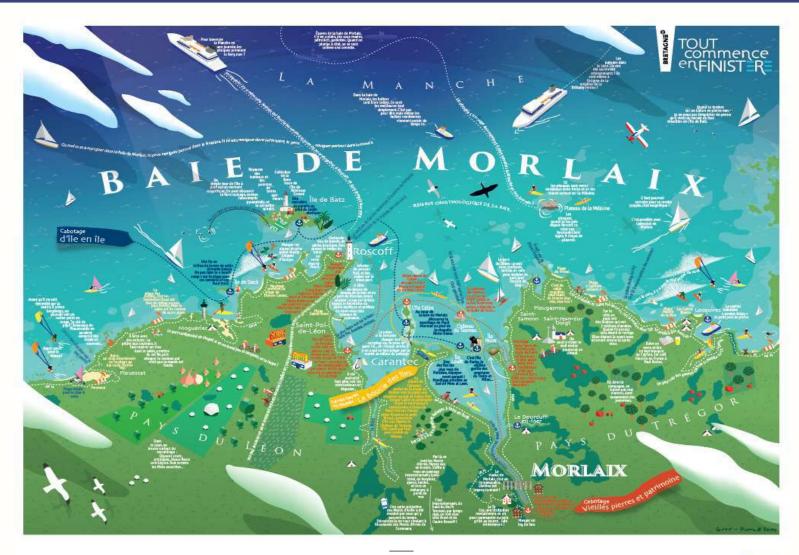

of water sports;
- Industry, design, construction and dismantling of sustainable ships;
- > Sailing and services reserved for users in marinas.









# SOLUTION: An Immersive Virtual Reality (VR) simulation themed 'Into the Blue'

360 Video/VR Experience which highlights the safe water based activities that can be enjoyed on the River Shannon, Limerick





# A self service device to rent a paddle, body board or snorkelling gear (adapted trailer)













# PIRATE DE BRETAGNE - a beach & sea offer for children from 3 to 5 years old Nautisme en Bretagne













You can watch this video here : <a href="https://www.youtube.com/watch?v=XchbUtQgqf4">https://www.youtube.com/watch?v=XchbUtQgqf4</a>







### WHAT?

### **SENSITIVE CARDS**

### **ROUTES AND STOPOVERS**

































































# CAPITEN project: learning points for SEARICA and other intergroupes of the blue economy

- 1. KNOWLEDGE MODELISATION: please, use them!
- Bussines model of a new created touristic offer
- User centered design
- 2. SPECIFIC KNOW HOWS: are there that specific? Test them!
- The sensitive maps method
- Highly segmented offers : Pirate de Bretagne or Family offers
- Navigation area approach to imagine new services and offers
- 3. GLOBAL APPROACH OF THE NAUTICAL SECTOR: it works!
- The CAPITEN project allowed the Brittany Council to create a transverse intergroup:
   200k€/year, 12 under-sectors are coordonated (sport, tourisme, economy, marinas..).
- 4. COOPERATION RULES: make them clear from the begginings!
- European projects demand rigour a