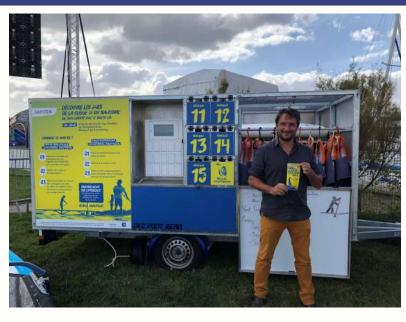

# A self service device to rent a paddle, body board or snorkelling gear (adapted trailer)