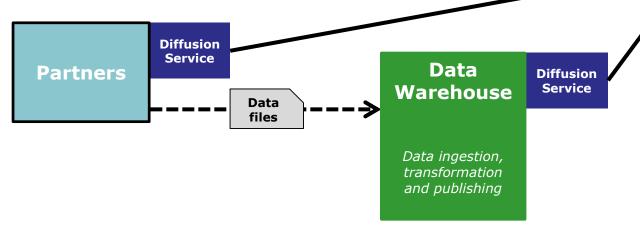

### Why a coastal mapping portal?

 Centralize available coastal data from partners, in a flexible way as browsable layers

### Why a coastal mapping portal?

- Centralize available coastal data from partners, in a flexible way as browsable layers
  - from existing diffusion services
  - Make data visible, even from partners without an existing data portal
- Present the results of the coastal mapping project