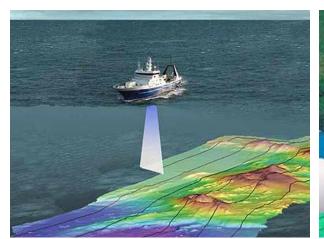

What data are available?

Bathymetry & some topography









#### What data are available?

- Coastline Baseline
  - EEA coastline
  - Legal baseline
  - Highest Astronomical Tide Level
  - Mean Sea Level
  - Intertidal Area





### **Example of vizualization : all coastal bathymetry data available from project partners**





### **Example of vizualization : Bathymetry data at regional scale - Germany**





# Tools - bathymetric profile: for cables, pipes, coastal management





# **Tools - download open data from a specific area**





### **Coastal Mapping Planner « CMP »**

- A tool that helps in planning a survey campaign.
  Depending on the local conditions, CMP identifies appropriate technologies and where they can be used.
- Supported technologies :

Multibeam echo sounder



**LiDAR** 



Airborne Hyperspectral







## Coastal Mapping Planner – ex. marine energy in Estuary of the Elbe

 Seafloor quality (soft / hard) is a key for installation of underwater power generators







### **Ex. Estuary of the Elbe - Germany**





### What possible future for the portal?

- Uses for transnational implementations of EU Directives: MSP, MFSD, WFD
- Design of basin or macro-regional strategies

## Everything depends on the quality and quantity of uploaded data

**Need for a European strategy**