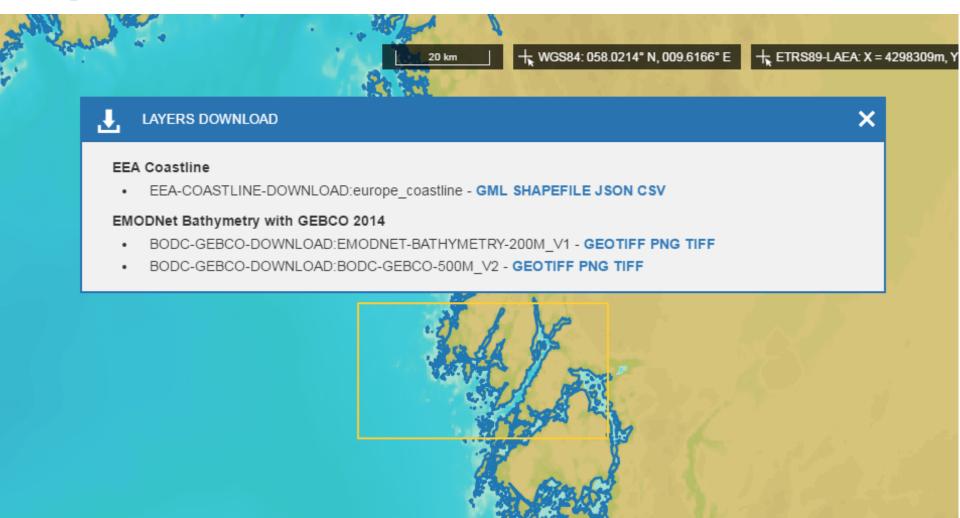

available coastal data from partners, in a flexible way as browsable layers
  - from existing diffusion services
  - Make data visible, even from partners without an existing data portal
- Present the results of the coastal mapping project









#### What data are available?

Bathymetry & some topography









#### What data are available?

- Coastline Baseline
  - EEA coastline
  - Legal baseline
  - Highest Astronomical Tide Level
  - Mean Sea Level
  - Intertidal Area





### **Example of vizualization : all coastal bathymetry data available from project partners**





### **Example of vizualization : Bathymetry data at regional scale - Germany**





# Tools - bathymetric profile: for cables, pipes, coastal management





# **Tools - download open data from a specific area**





### **Coastal Mapping Planner « CMP »**

- A tool that helps in planning a survey campaign.
  Depending on the local conditions, CMP identifies appropriate technologies and where they can be used.
- Supported technologies :

Multibeam echo sounder



**LiDAR** 



Airborne Hyperspectral







## Coastal Mapping Planner – ex. marine energy in Estuary of the Elbe

 Seafloor quality (soft / hard) is a key for installation of underwater power generators







### **Ex. Estuary of the Elbe - Germany**





### What possible future for the portal?

- Uses for transnational implementations of EU Directives: MSP, MFSD, WFD
- Design of basin or macro-regional strategies

## Everything depends on the quality and quantity of uploaded data

**Need for a European strategy**