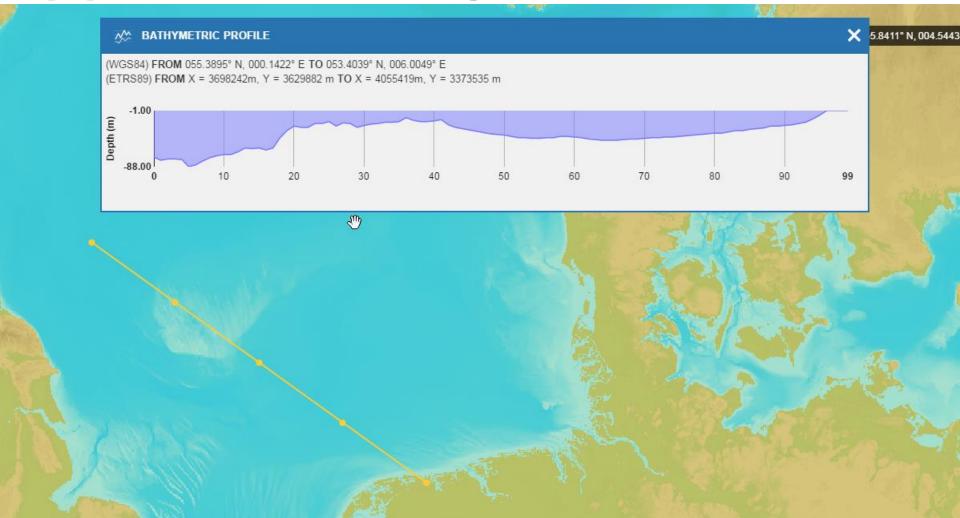

ers







### Why a coastal mapping portal?

- Centralize available coastal data from partners, in a flexible way as browsable layers
  - from existing diffusion services
  - Make data visible, even from partners without an existing data portal
- Present the results of the coastal mapping project









#### What data are available?

Bathymetry & some topography









#### What data are available?

- Coastline Baseline
  - EEA coastline
  - Legal baseline
  - Highest Astronomical Tide Level
  - Mean Sea Level
  - Intertidal Area





### **Example of vizualization : all coastal bathymetry data available from project partners**





### **Example of vizualization : Bathymetry data at regional scale - Germany**





# Tools - bathymetric profile: for cables, pipes, coastal management





# **Tools - download open data from a specific area**





### **Coastal Mapping Planner « CMP »**

- A tool that helps in planning a survey campaign.
  Depending on the local conditions, CMP identifies appropriate technologies and where they can be used.
- Supported technologies :

Multibeam echo sounder



**LiDAR** 



Airborne Hyperspectral







## Coastal Mapping Planner – ex. marine energy in Estuary of the Elbe

 Seafloor quality (soft / hard) is a key for installation of underwater power generators







### **Ex. Estuary of the Elbe - Germany**





### What possible future for the portal?

- Uses for transnational implementations of EU Directives: MSP, MFSD, WFD
- Design of basin or macro-regional strategies

## Everything depends on the quality and quantity of uploaded da