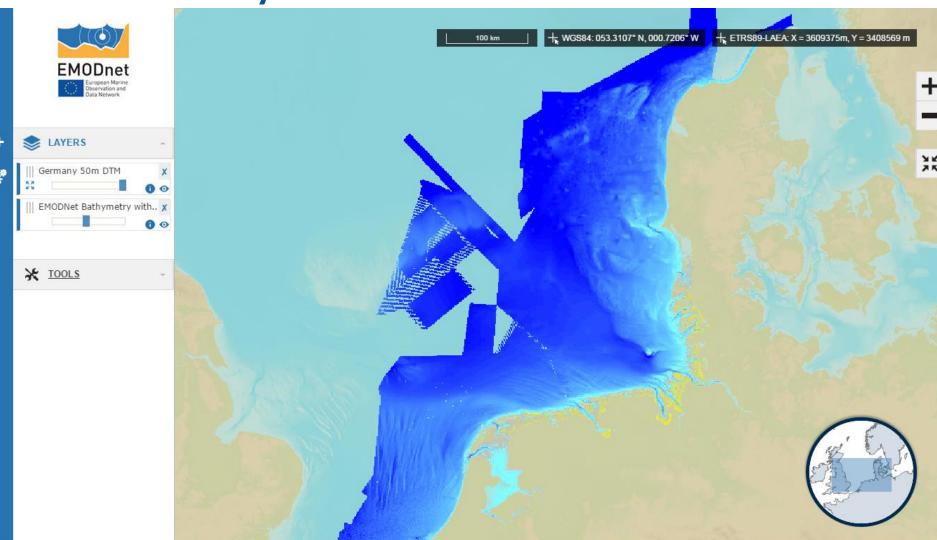

e available coastal data from partners, in a flexible way as browsable layers







### Why a coastal mapping portal?

- Centralize available coastal data from partners, in a flexible way as browsable layers
  - from existing diffusion services
  - Make data visible, even from partners without an existing data portal
- Present the results of the coastal mapping project









#### What data are available?

Bathymetry & some topography









#### What data are available?

- Coastline Baseline
  - EEA coastline
  - Legal baseline
  - Highest Astronomical Tide Level
  - Mean Sea Level
  - Intertidal Area





### **Example of vizualization : all coastal bathymetry data available from project partners**





### **Example of vizualization : Bathymetry data at regional scale - Germany**





# Tools - bathymetric profile: for cables, pipes, coastal management





# **Tools - download open data from a specific area**





### **Coastal Mapping Planner « CMP »**

- A tool that helps in planning a survey campaign.
  Depending on the local conditions, CMP identifies appropriate technologies and where they can be used.
- Supported technologies :

Multibeam echo sounder



**LiDAR** 



Airborne Hyperspectral







## Coastal Mapping Planner – ex. marine energy in Estuary of the Elbe

 Seafloor quality (soft / hard) is a key for installation of underwater power generators







### **Ex. Estuary of the Elbe - Germany**





### What possible future for the portal?

- Uses for transnational implementations of EU Directives: MSP, MFSD, WFD
- Design of basin or macro-regional st