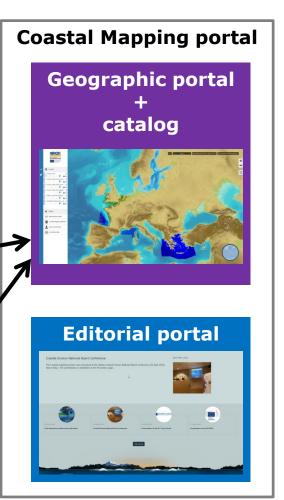

### Why a coastal mapping portal?

 Centralize available coastal data from partners, in a flexible way as browsable layers

### Why a coastal mapping portal?

- Centralize available coastal data from partners, in a flexible way as browsable layers
  - from existing diffusion services
  - Make data visible, even from partners without an existing data portal
- Present the results of the coastal mapping project