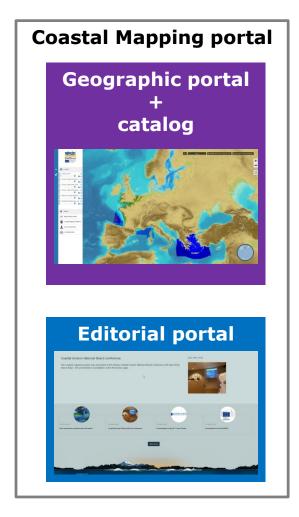

### Why a coastal mapping portal?

 Centralize available coastal data from partners, in a flexible way as browsable layers

### Why a coastal mapping portal?

- Centralize available coastal data from partners, in a flexible way as browsable layers
  - from existing diffusion services
  - Make data visible, even from partners without an existing data portal
- Present the results of the coastal mapping project