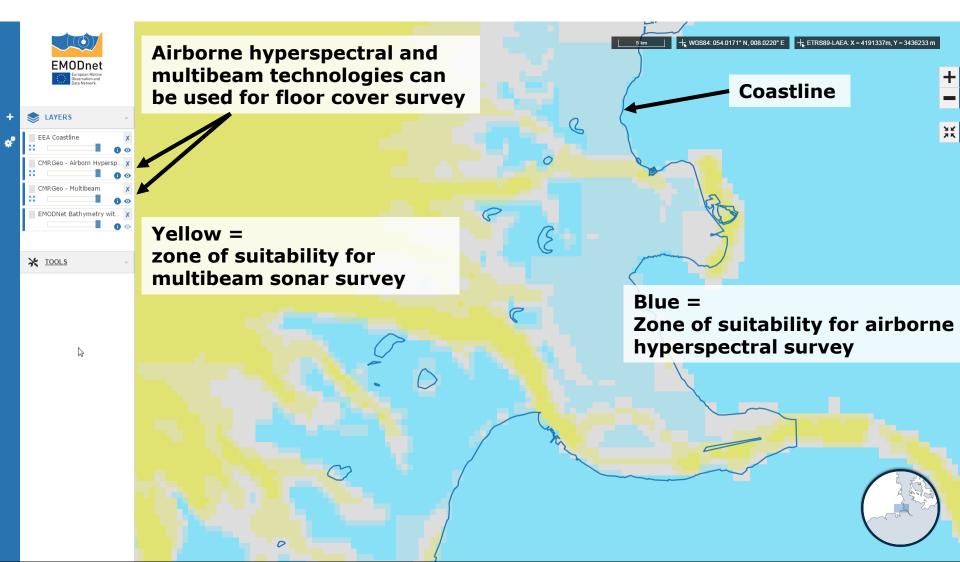

### **Coastal Mapping Planner « CMP »**

- A tool that helps in planning a survey campaign.
  Depending on the local conditions, CMP identifies appropriate technologies and where they can be used.
- Supported technologies :

Multibeam echo sounder

**LiDAR** 

Airborne Hyperspectral

### **Ex. Estuary of the Elbe - Germany**